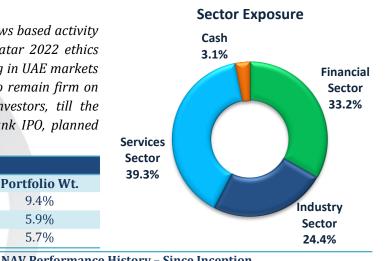

| Top 3 Stocks in the Portfolio |         |           |               |  |  |
|-------------------------------|---------|-----------|---------------|--|--|
| Company                       | Country | Sector    | Portfolio Wt. |  |  |
| <b>EMAAR Properties</b>       | UAE     | Services  | 9.4%          |  |  |
| Qatar National Bank           | Qatar   | Financial | 5.9%          |  |  |
| Mobily                        | Saudi   | Services  | 5.7%          |  |  |